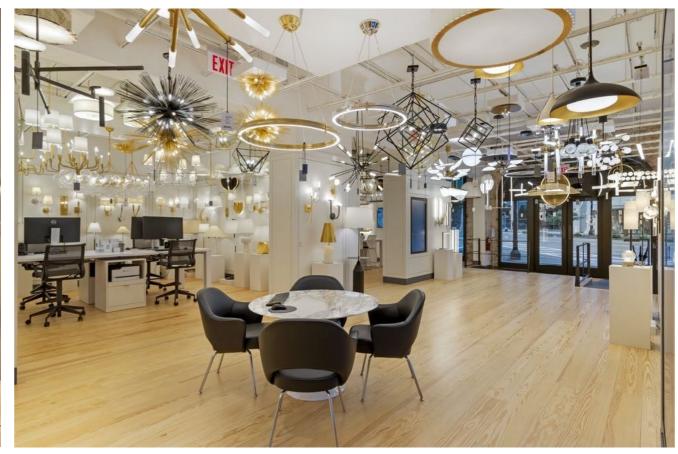

#### THE BUCKHEAD SHOPS

1 West Paces Ferry Road Atlanta, Georgia 30305

Peachtree Road, Roswell Road & Paces Ferry Road

The Buckhead Shops is a 32,000 Square Foot Retail Center located in the heart of Buckhead Atlanta at the intersection of Peachtree, Roswell, and Paces Ferry Road. The center is currently occupied by design focused tenants, second story Creative Boutique Office space and a Free Standing Donut shop "The Salty". Positioned at the corner of one of Atlanta's busiest intersections, and within walking distance of The Buckhead Village and Buckhead Plaza, it features some of the best exposure and visibility in the city.

#### THE BUCKHEAD SHOPS

1 West Paces Ferry Road Atlanta, Georgia 30305

= AVAILABLE

| Suite | Tenant     |
|-------|------------|
| 3     | AVAILABLE  |
| #201  | (5,790 sf) |

Zoning: SPI 9 : SUBAREA