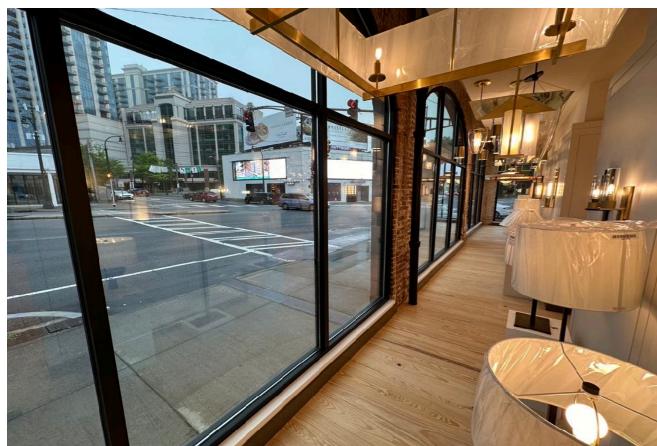

#### THE BUCKHEAD SHOPS

1 West Paces Ferry Road Atlanta, Georgia 30305

Peachtree Road, Roswell Road & Paces Ferry Road

The Buckhead Shops is a 32,000 Square Foot Retail Center located in the heart of Buckhead Atlanta at the intersection of Peachtree, Roswell, and Paces Ferry Road. The center is currently occupied by design focused tenants, second story Creative Boutique Office space and a Free Standing Donut shop "The Salty". Positioned at the corner of one of Atlanta's busiest intersections, and within walking distance of The Buckhead Village and Buckhead Plaza, it features some of the best exposure and visibility in the city.

#### THE BUCKHEAD SHOPS

1 West Paces Ferry Road Atlanta, Georgia 30305

= AVAILABLE

| Suite | Tenant     |
|-------|------------|
| 3     | AVAILABLE  |
| #201  | (5,790 sf) |

Zoning: SPI 9 : SUBAREA