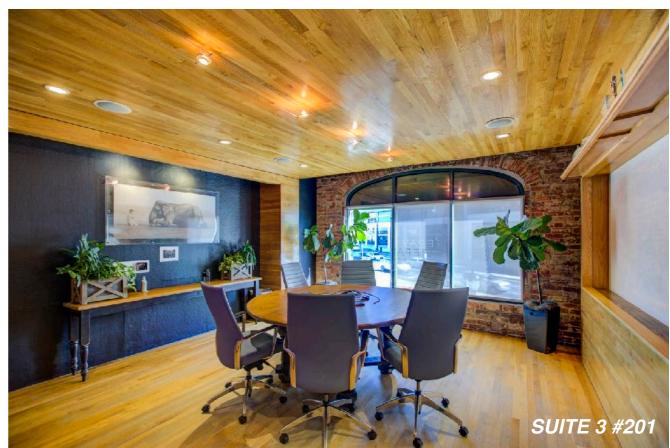

#### THE BUCKHEAD SHOPS

1 West Paces Ferry Road Atlanta, Georgia 30305

= AVAILABLE

| Suite | Tenant     |
|-------|------------|
| 3     | AVAILABLE  |
| #201  | (5,790 sf) |

Zoning: SPI 9 : SUBAREA