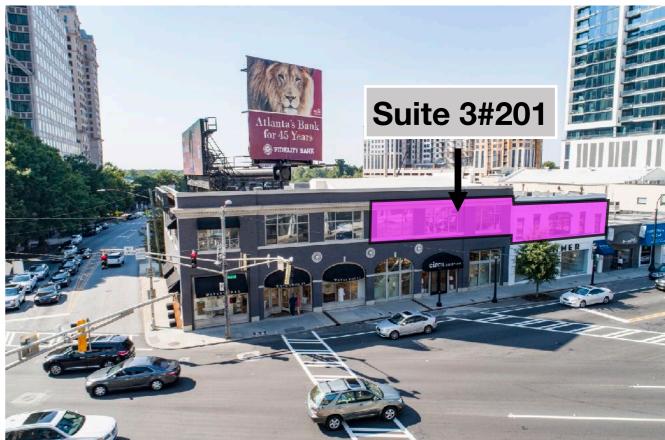

#### THE BUCKHEAD SHOPS

1 West Paces Ferry Road Atlanta, Georgia 30305

Peachtree Road, Roswell Road & Paces Ferry Road

The Buckhead Shops is a 32,000 Square Foot Retail Center located in the heart of Buckhead Atlanta at the intersection of Peachtree, Roswell, and Paces Ferry Road. The center is currently occupied by design focused tenants, second story Creative Boutique Office space and a Free Standing Donut shop "The Salty". Positioned at the corner of one of Atlanta's busiest intersections, and within walking distance of The Buckhead Village and Buckhead Plaza, it features some of the best exposure and visibility in the city.

#### THE BUCKHEAD SHOPS

1 West Paces Ferry Road Atlanta, Georgia 30305

= AVAILABLE

| Suite | Tenant     |
|-------|------------|
| 3     | AVAILABLE  |
| #201  | (5,790 sf) |

Zoning: SPI 9 : SUBAREA