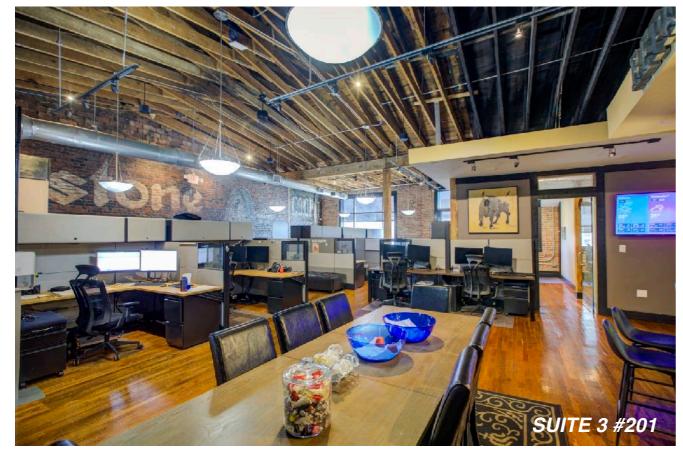

#### THE BUCKHEAD SHOPS

1 West Paces Ferry Road Atlanta, Georgia 30305

= AVAILABLE

| Suite | Tenant     |
|-------|------------|
| 3     | AVAILABLE  |
| #201  | (5,790 sf) |

Zoning: SPI 9 : SUBAREA