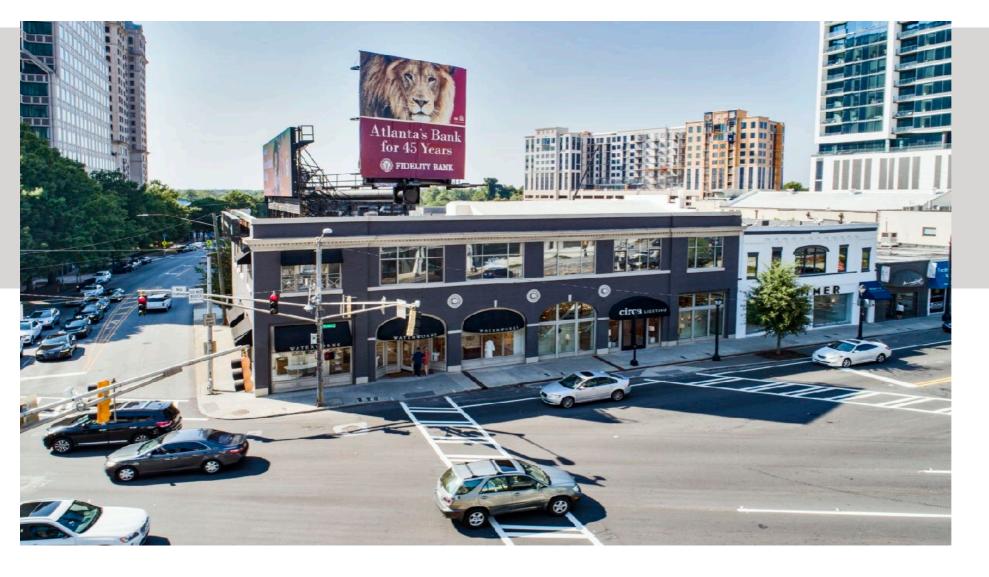

#### THE BUCKHEAD SHOPS

1 West Paces Ferry Road Atlanta, Georgia 30305

Peachtree Road, Roswell Road & Paces Ferry Road

The Buckhead Shops is a 32,000 Square Foot Retail Center located in the heart of Buckhead Atlanta at the intersection of Peachtree, Roswell, and Paces Ferry Road. The center is currently occupied by design focused tenants, second story Creative Boutique Office space and a Free Standing Donut shop "The Salty". Positioned at the corner of one of Atlanta's busiest intersections, and within walking distance of The Buckhead Village and Buckhead Plaza, it features some of the best exposure and visibility in the city.