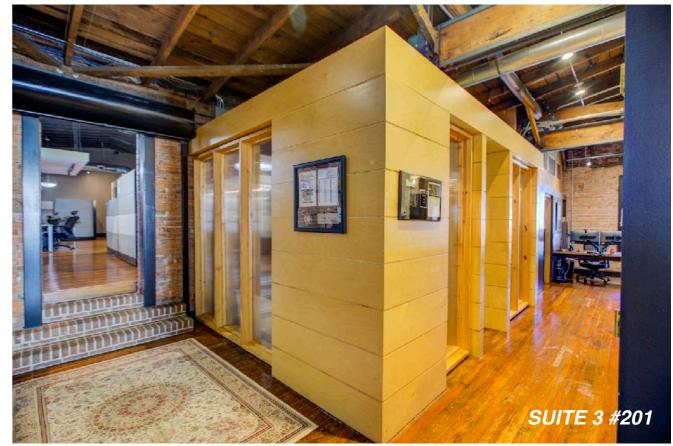

#### THE BUCKHEAD SHOPS

1 West Paces Ferry Road Atlanta, Georgia 30305

= AVAILABLE

| Suite | Tenant     |
|-------|------------|
| 3     | AVAILABLE  |
| #201  | (5,790 sf) |

Zoning: SPI 9 : SUBAREA