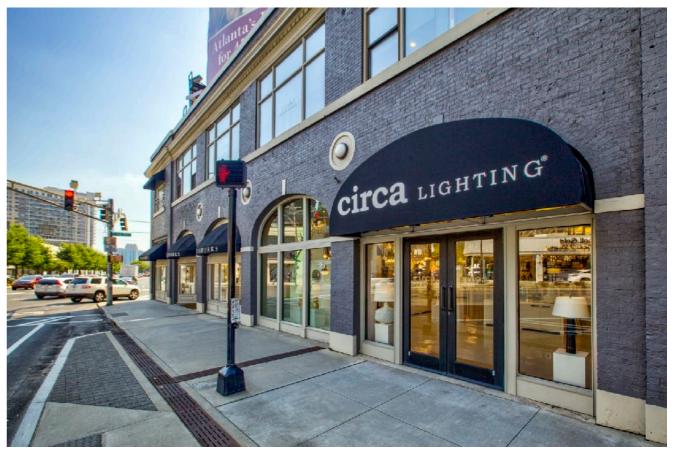

#### THE BUCKHEAD SHOPS

1 West Paces Ferry Road Atlanta, Georgia 30305

Peachtree Road, Roswell Road & Paces Ferry Road

The Buckhead Shops is a 32,000 Square Foot Retail Center located in the heart of Buckhead Atlanta at the intersection of Peachtree, Roswell, and Paces Ferry Road. The center is currently occupied by design focused tenants, second story Creative Boutique Office space and a Free Standing Donut shop "The Salty". Positioned at the corner of one of Atlanta's busiest intersections, and within walking distance of The Buckhead Village and Buckhead Plaza, it features some of the best exposure and visibility in the city.

# THE BUCKHEAD SHOPS CARTEL 1 West Paces Ferry Road PEACHTREE ROAD Atlanta, Georgia 30305 PROPERTIES **UPPER LEVEL** 3 #201 3 #202 **ROSWELL ROAD** 3102 3098-3084 = Available Suite **Tenant** W PACES FERRY ROAD Visual Comfort (5,578 sf) 3#201 AVAILABLE (5,790 sf) 3#202 Charu Jewelry (2,792 sf) 5 The Salty Donut (2,031 sf) 3084-CR Design Studio (15,042 sf) 3098 **EARLY STREET** 3102 One on One Matchmaking (1,282 sf)