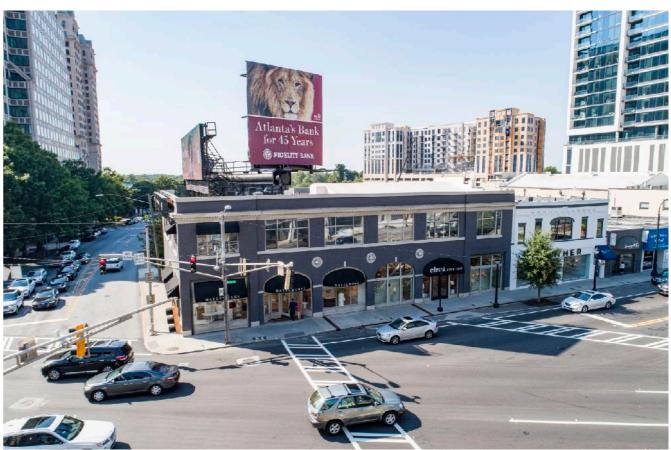

#### THE BUCKHEAD SHOPS

1 West Paces Ferry Road Atlanta, Georgia 30305

Peachtree Road, Roswell Road & Paces Ferry Road

The Buckhead Shops is a 32,000 Square Foot Retail Center located in the heart of Buckhead Atlanta at the intersection of Peachtree, Roswell, and Paces Ferry Road. The center is currently occupied by design focused tenants, second story Creative Boutique Office space and a Free Standing Donut shop "The Salty". Positioned at the corner of one of Atlanta's busiest intersections, and within walking distance of The Buckhead Village and Buckhead Plaza, it features some of the best exposure and visibility in the city.

## **SUITES 3084-3098**

Bill Dabney (404) 237 2972 Leasing@cartelgroup.com