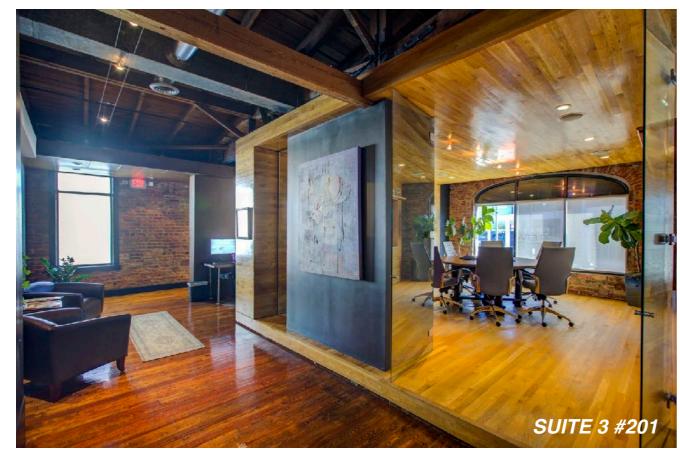

#### THE BUCKHEAD SHOPS

1 West Paces Ferry Road Atlanta, Georgia 30305

= AVAILABLE

| Suite | Tenant     |
|-------|------------|
| 3     | AVAILABLE  |
| #201  | (5,790 sf) |

Zoning: SPI 9 : SUBAREA