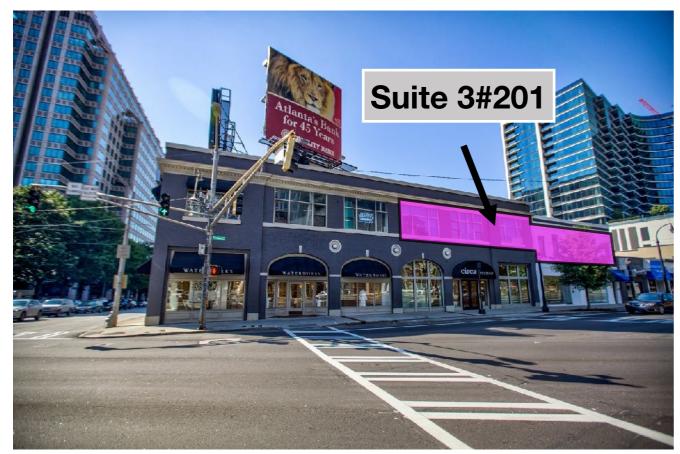

#### THE BUCKHEAD SHOPS

1 West Paces Ferry Road Atlanta, Georgia 30305

Peachtree Road, Roswell Road & Paces Ferry Road

The Buckhead Shops is a 32,000 Square Foot Retail Center located in the heart of Buckhead Atlanta at the intersection of Peachtree, Roswell, and Paces Ferry Road. The center is currently occupied by design focused tenants, second story Creative Boutique Office space and a Free Standing Donut shop "The Salty". Positioned at the corner of one of Atlanta's busiest intersections, and within walking distance of The Buckhead Village and Buckhead Plaza, it features some of the best exposure and visibility in the city.

#### THE BUCKHEAD SHOPS

1 West Paces Ferry Road Atlanta, Georgia 30305

= AVAILABLE

| Suite | Tenant     |
|-------|------------|
| 3     | AVAILABLE  |
| #201  | (5,790 sf) |

Zoning: SPI 9 : SUBAREA