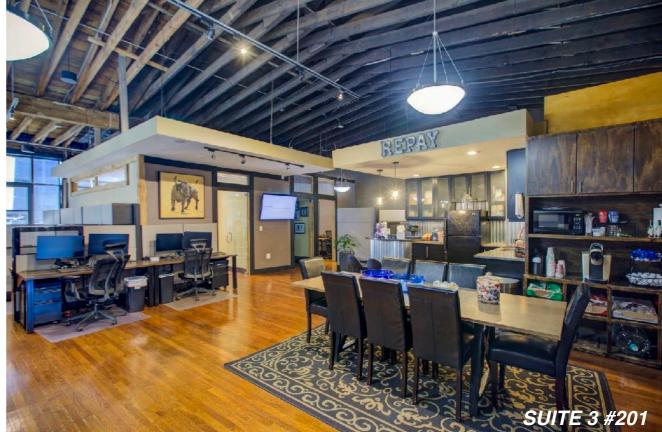

#### THE BUCKHEAD SHOPS

1 West Paces Ferry Road Atlanta, Georgia 30305

= AVAILABLE

| Suite | Tenant     |
|-------|------------|
| 3     | AVAILABLE  |
| #201  | (5,790 sf) |

Zoning: SPI 9 : SUBAREA