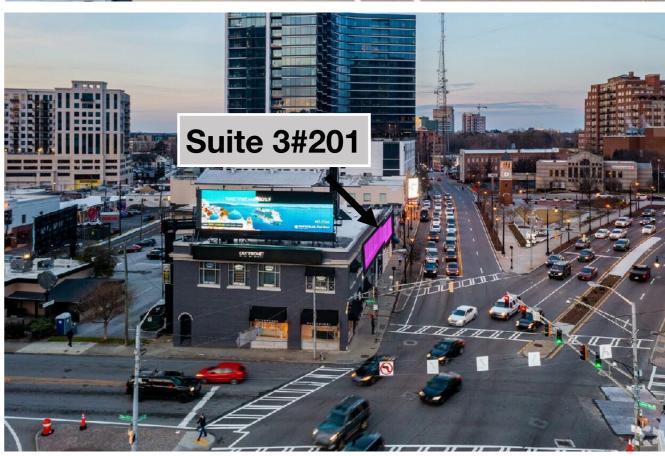

#### THE BUCKHEAD SHOPS

1 West Paces Ferry Road Atlanta, Georgia 30305

= AVAILABLE

| Suite | Tenant     |
|-------|------------|
| 3     | AVAILABLE  |
| #201  | (5,790 sf) |

Zoning: SPI 9 : SUBAREA

# THE BUCKHEAD SHOPS CARTEL 1 West Paces Ferry Road PEACHTREE ROAD Atlanta, Georgia 30305 PROPERTIES **UPPER LEVEL** 3 #201 3 #202 **ROSWELL ROAD** 3102 3098-3084 = Available Suite **Tenant** W PACES FERRY ROAD Visual Comfort (5,578 sf) 3#201 AVAILABLE (5,790 sf) 3#202 Charu Jewelry (2,792 sf) 5 The Salty Donut (2,031 sf) 3084-CR Design Studio (15,042 sf) 3098 **EARLY STREET** 3102 One on One Matchmaking (1,282 sf)