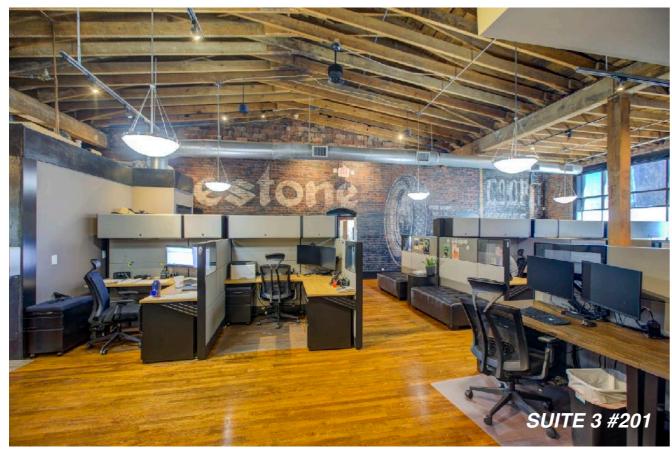

#### THE BUCKHEAD SHOPS

1 West Paces Ferry Road Atlanta, Georgia 30305

= AVAILABLE

| Suite | Tenant     |
|-------|------------|
| 3     | AVAILABLE  |
| #201  | (5,790 sf) |

Zoning: SPI 9 : SUBAREA