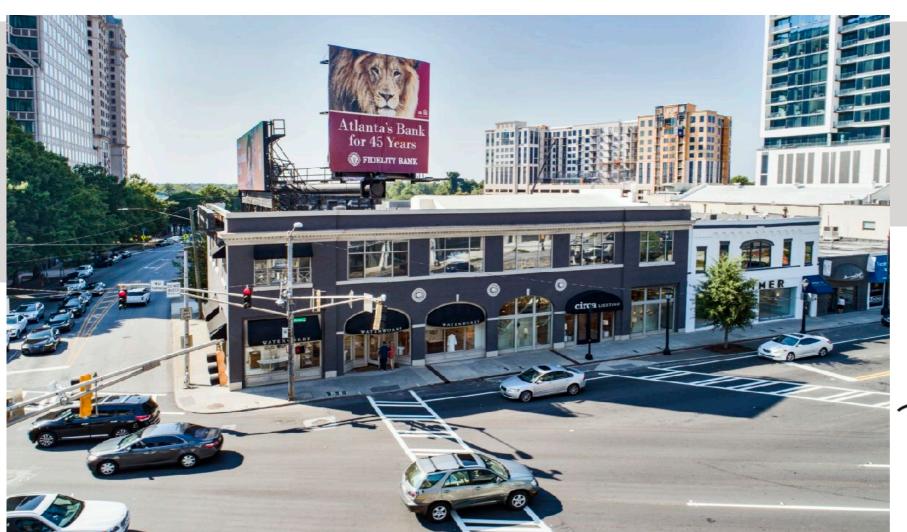

#### THE BUCKHEAD SHOPS

1 West Paces Ferry Road Atlanta, Georgia 30305

Peachtree Road, Roswell Road & Paces Ferry Road

The Buckhead Shops is a 32,000 Square Foot Retail Center located in the heart of Buckhead Atlanta at the intersection of Peachtree, Roswell, and Paces Ferry Road. The center is currently occupied by design focused tenants, second story Creative Boutique Office space and a Free Standing Donut shop "The Salty". Positioned at the corner of one of Atlanta's busiest intersections, and within walking distance of The Buckhead Village and Buckhead Plaza, it features some of the best exposure and visibility in the city.