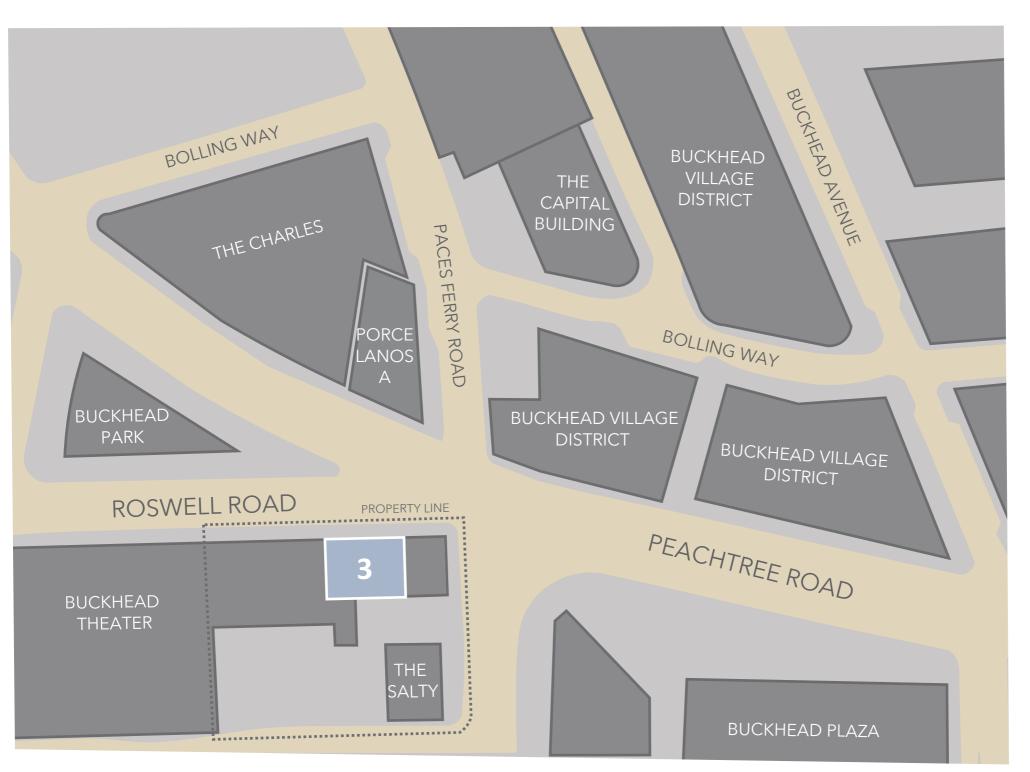

# THE BUCKHEAD SHOPS CARTEL 1 West Paces Ferry Road PEACHTREE ROAD Atlanta, Georgia 30305 PROPERTIES **UPPER LEVEL** 3 #201 3 #202 **ROSWELL ROAD** 3102 3098-3084 = Available Suite **Tenant** W PACES FERRY ROAD Visual Comfort (5,578 sf) 3#201 AVAILABLE (5,790 sf) 3#202 Charu Jewelry (2,792 sf) 5 The Salty Donut (2,031 sf) 3084-CR Design Studio (15,042 sf) 3098 **EARLY STREET** 3102 One on One Matchmaking (1,282 sf)