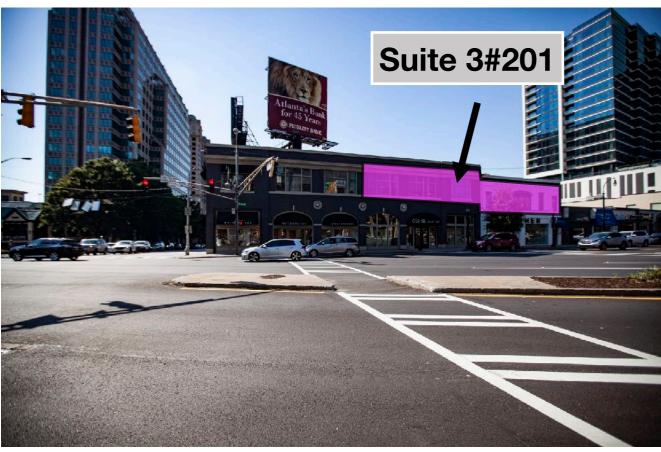

#### THE BUCKHEAD SHOPS

1 West Paces Ferry Road Atlanta, Georgia 30305

= AVAILABLE

| Suite | Tenant     |
|-------|------------|
| 3     | AVAILABLE  |
| #201  | (5,790 sf) |

Zoning: SPI 9 : SUBAREA

# THE BUCKHEAD SHOPS CARTEL 1 West Paces Ferry Road PEACHTREE ROAD Atlanta, Georgia 30305 PROPERTIES **UPPER LEVEL** 3 #201 3 #202 **ROSWELL ROAD** 3102 3098-3084 = Available Suite **Tenant** W PACES FERRY ROAD Visual Comfort (5,578 sf) 3#201 AVAILABLE (5,790 sf) 3#202 Charu Jewelry (2,792 sf) 5 The Salty Donut (2,031 sf) 3084-CR Design Studio (15,042 sf) 3098 **EARLY STREET** 3102 One on One Matchmaking (1,282 sf)