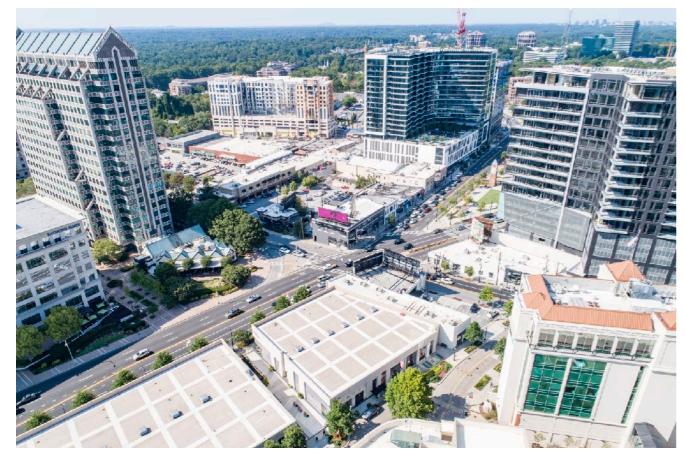

#### THE BUCKHEAD SHOPS

1 West Paces Ferry Road Atlanta, Georgia 30305

Peachtree Road, Roswell Road & Paces Ferry Road

The Buckhead Shops is a 32,000 Square Foot Retail Center located in the heart of Buckhead Atlanta at the intersection of Peachtree, Roswell, and Paces Ferry Road. The center is currently occupied by design focused tenants, second story Creative Boutique Office space and a Free Standing Donut shop "The Salty". Positioned at the corner of one of Atlanta's busiest intersections, and within walking distance of The Buckhead Village and Buckhead Plaza, it features some of the best exposure and visibility in the city.

## **SUITES 3084-3098**

Bill Dabney (404) 237 2972 Leasing@cartelgroup.com