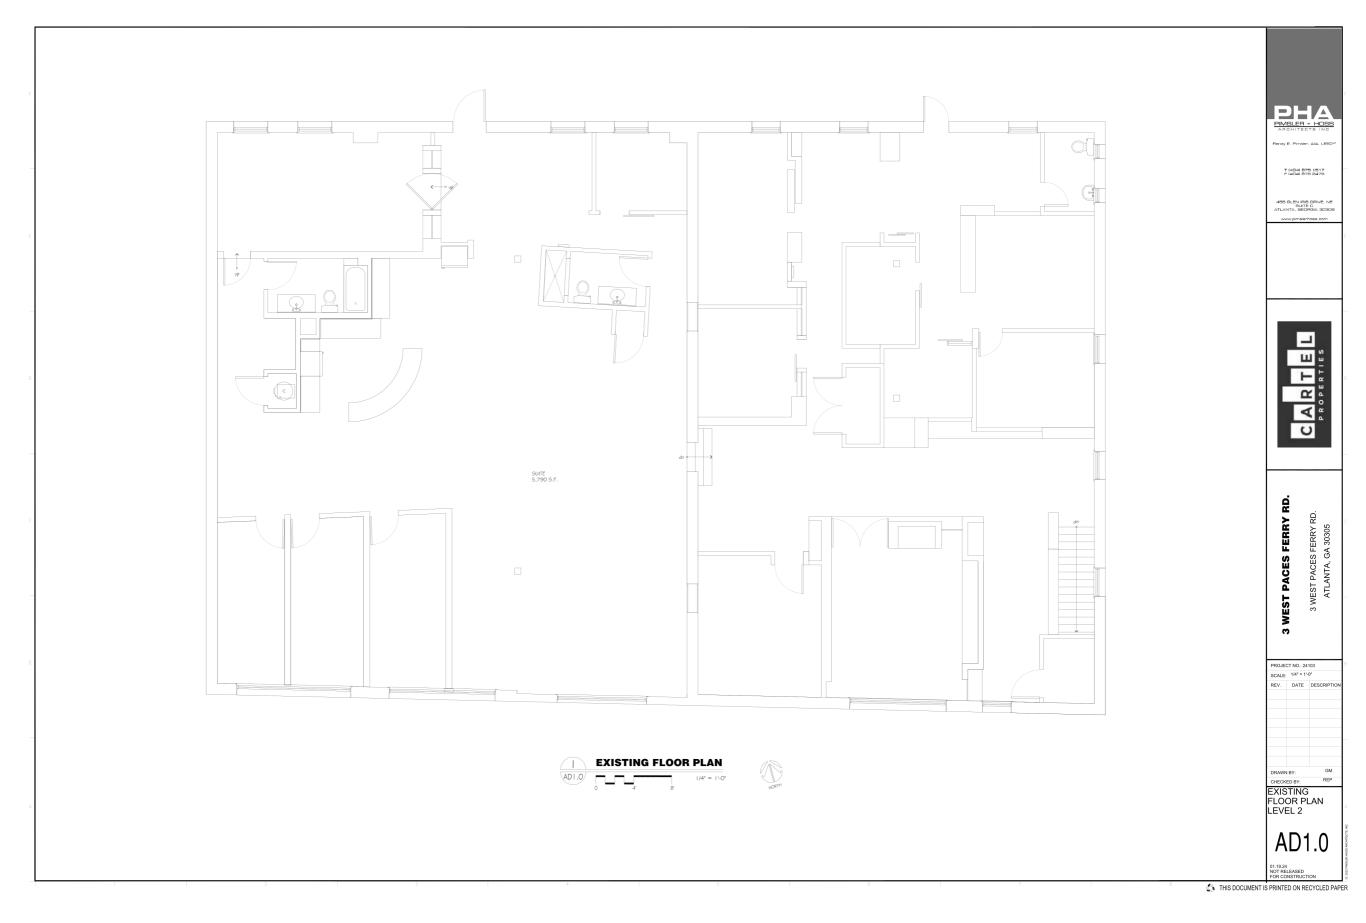

#### THE BUCKHEAD SHOPS

1 West Paces Ferry Road Atlanta, Georgia 30305

= AVAILABLE

| Suite | Tenant     |
|-------|------------|
| 3     | AVAILABLE  |
| #201  | (5,790 sf) |

Zoning: SPI 9 : SUBAREA