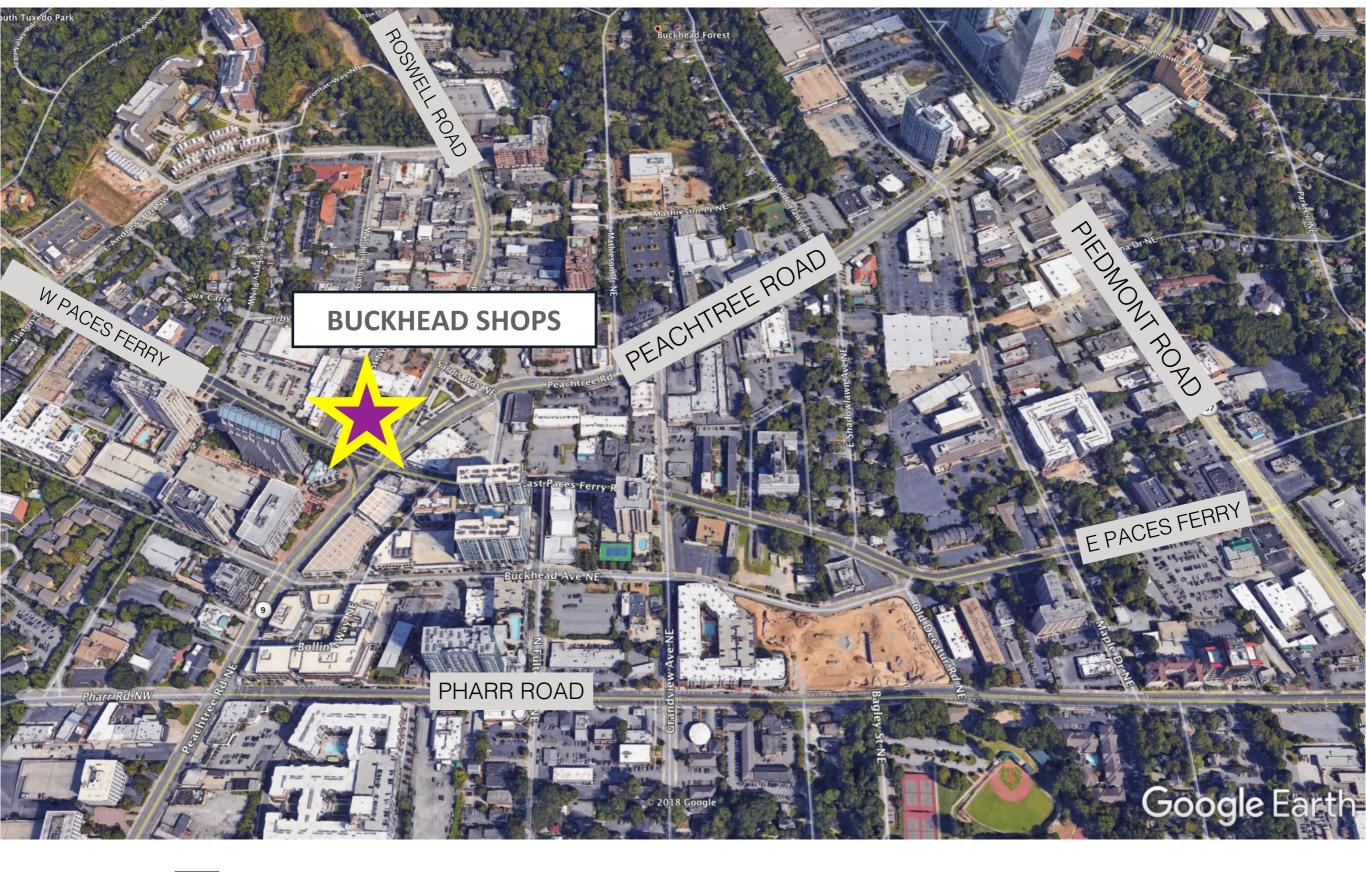

#### THE BUCKHEAD SHOPS

1 West Paces Ferry Road Atlanta, Georgia 30305

Peachtree Road, Roswell Road & Paces Ferry Road

The Buckhead Shops is a 32,000 Square Foot Retail Center located in the heart of Buckhead Atlanta at the intersection of Peachtree, Roswell, and Paces Ferry Road. The center is currently occupied by design focused tenants, second story Creative Boutique Office space and a Free Standing Donut shop "The Salty". Positioned at the corner of one of Atlanta's busiest intersections, and within walking distance of The Buckhead Village and Buckhead Plaza, it features some of the best exposure and visibility in the city.